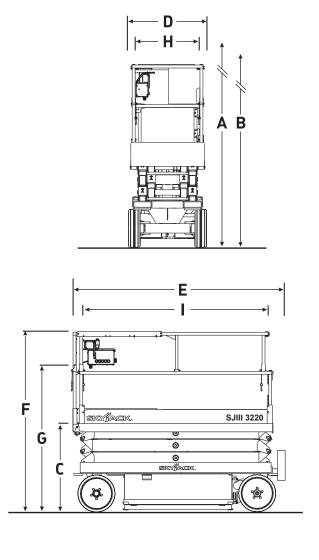

## SJIII 3220/26 ELECTRIC SCISSOR LIFTS

| Dimensions                            | SJIII 3220           | SJIII 3226           |
|---------------------------------------|----------------------|----------------------|
| A Work Height                         | 26' (7.92 m)         | 32' (9.75 m)         |
| B Raised Platform Height              | 20' (6.10 m)         | 26' (7.92 m)         |
| C Lowered Platform Height             | 38" (0.97 m)         | 45" (1.14 m)         |
| D Overall Width                       | 32" (0.81 m)         | 32" (0.81 m)         |
| E Overall Length                      | 91.5" (2.32 m)       | 91.5" (2.32 m)       |
| F Stowed Height (Rails Up)            | 77.5" (1.97 m)       | 84.7" (2.15 m)       |
| G Stowed Height (Rails Down)          | OPT 63.5" (1.61 m)   | 70.6" (1.79 m)       |
| H Platform Width (Inside Dimension)   | 28" (0.71 m)         | 28" (0.71 m)         |
| Platform Length (Inside Dimension)    | 84" (2.13 m)         | 84" (2.13 m)         |
| Specifications                        | SJIII 3220           | SJIII 3226           |
| Extension Deck (Roll Out)             | 3' (0.91 m)          | 3' (0.91 m)          |
| Ground Clearance (Stowed)             | 3.5" (8.89 cm)       | 3.5" (8.89 cm)       |
| Ground Clearance (Raised)             | 0.75" (1.90 cm)      | 0.75" (1.90 cm)      |
| Wheelbase                             | 69" (1.75 m)         | 69" (1.75 m)         |
| Weight                                | 3,510 lbs (1,592 kg) | 4,135 lbs (1,876 kg) |
| Gradeability                          | 30%                  | 30%                  |
| Turning Radius (Inside)               | 50" (1.27 m)         | 50" (1.27 m)         |
| Turning Radius (Outside)              | 108" (2.74 m)        | 108" (2.74 m)        |
| Lift Time (With Rated Load)           | 33 sec               | 56 sec               |
| Lower time (With Rated Load)          | 29 sec               | 42 sec               |
| Drive Speed (Stowed)                  | 2 mph (3.2 km/h)     | 2.4 mph (3.9 km/h)   |
| Drive Speed (Raised)                  | 0.7 mph (1.1 km/h)   | 0.7 mph (1.1 km/h)   |
| Maximum Drive Height                  | Full Height          | Full Height          |
| Capacity (Overall)                    | 900 lbs (408 kg)     | 500 lbs (227 kg)     |
| Distributed Capacity (Main Platform)  | 600 lbs (159 kg)     | 250 lbs (113 kg)     |
| Distributed Capacity (Extension Deck) | 300 lbs (136 kg)     | 250 lbs (113 kg)     |
| Local Floor Load (With Rated Load)    | 130 psi (897 kPa)    | 130 psi (897 kPa)    |
| Overall Floor Load (With Rated Load)  | 245 psf (12 kPa)     | 235 psf (12 kPa)     |
| Maximum # of Persons                  | 2                    | 2                    |
| Wind Rating                           | 28 mph (12.5 m/s)    | 28 mph (12.5 m/s)    |
| Tire Type                             | Solid, N/M           | Solid, N/M           |
| Tire Size                             | 16 x 5 x 12          | 16 x 5 x 12          |