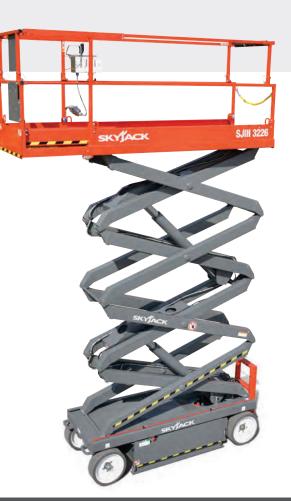

# SJIII 3220/26 ELECTRIC SCISSOR LIFTS



Click Here to Request a Quote



#### STANDARD FEATURES

- Drivable at full height
- Variable speed, rear two wheel hydraulic drive
- Dual holding brakes
- Proportional controls for drive & lift functions
- 3' (0.91 m) Roll out extension deck
- 24V DC power source
- Low voltage battery protection
- Up to 30% Gradeability
- Solid rubber, non-marking tires
- Pothole protection system
- 110V AC outlet on platform with GFI
- 28 mph wind rating (12.5 m/s)
- Tilt alarm with drive & lift cut-out
- All motion audible alarm
- Lanyard attachment points
- Operator horn
- Hinged railing system (3226)
- Forklift pockets and tie down/lift lugs
- Relay based control system
- Color coded and numbered wiring system
- Telematics ready

### **ACCESSORIES AND OPTIONS**

- Flashing light
- Dual flashing lights
- Extended control box cable
-