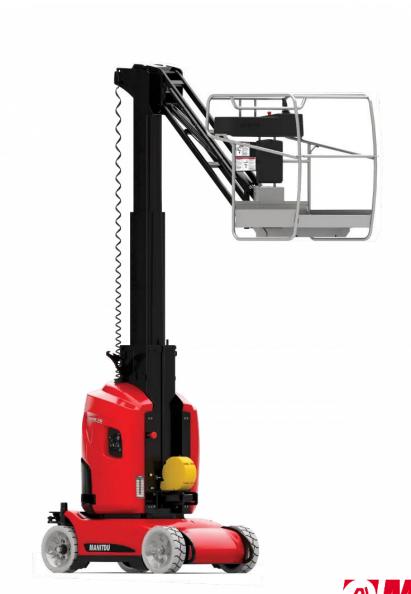

# **VJR 26**

| Capacities                                            |         |                                                                       |
|-------------------------------------------------------|---------|-----------------------------------------------------------------------|
|                                                       |         | Imperial                                                              |
| Working height                                        | h21     | 32 ft 4 in                                                            |
| Platform height                                       | h7      | 25 ft 9 in                                                            |
| Max. outreach                                         | r1      | 10 ft 4 in                                                            |
| Overhang                                              | h31     | 21 ft 11 in                                                           |
| Pendular arm rotation (bottom)                        |         | +-70 °                                                                |
| Platform capacity                                     | Q       | 440 lbs                                                               |
| Turret rotation                                       |         | 350 °                                                                 |
| Number of people (inside / outside)                   |         | 2/1                                                                   |
| Weight and dimensions                                 |         | <u>-</u> , .                                                          |
| Platform weight*                                      |         | 5842 lbs                                                              |
| Platform dimensions (length x width)                  | lp / ep | 3 ft 8 in x 3 ft 1 in                                                 |
| Overall width                                         | b1      | 3 ft 3 in                                                             |
| Overall length                                        | l1      | 9 ft 2 in                                                             |
| Overall height                                        | h17     | 6 ft 6 in                                                             |
| Floor height (access)                                 | h20     | 1 ft 8 in                                                             |
| Jib length                                            | l13     | 4 ft 11 in                                                            |
| Internal turning radius (over tyres)                  | b13     | 1 ft 11 in                                                            |
| External turning radius                               | Wa3     | 6 ft 10 in                                                            |
| Plugs / stability bars ground clearance               | m6      | 1 in                                                                  |
| Ground clearance at centre of wheelbase               | m2      | 4 in                                                                  |
| Wheelbase                                             | у       | 3 ft 11 in                                                            |
| Performances                                          | ,       | 5 TC 11 III                                                           |
| Drive speed - stowed                                  |         | 3.1 mph                                                               |
| Drive speed - raised                                  |         | 0.4 mph                                                               |
| Gradeability                                          |         | 25 %                                                                  |
| Permissible leveling                                  |         | 2°                                                                    |
| Wheels                                                |         | -                                                                     |
| Tyres type                                            |         | Solid non-marking tires                                               |
| Dimensions of front wheels / rear wheels              |         | 0.41 x 0.13m - 0.41 x 0.13m                                           |
| Drive wheels (front / rear)                           |         | 0 / 2                                                                 |
| Steering wheels (front / rear)                        |         | 2 / 0                                                                 |
| Braking wheels (front / rear)                         |         | 0 / 2                                                                 |
| Engine/Battery                                        |         | 0,2                                                                   |
| Electric Pump                                         |         | 3 kW                                                                  |
| Number of hydraulic pump / Capacity of hydraulic pump |         | 2 x 0.25 in <sup>3</sup>                                              |
| Battery / Batteries capacity                          |         | 24 V / 250 Ah                                                         |
| Integrated charger (V / A)                            |         | 24 V / 30 mA                                                          |
| Miscellaneous                                         |         | 24 ¥ / 30 IIIA                                                        |
| Number of cycles with STD Battery (HIRD)              |         | 29                                                                    |
| Ground Pressure                                       |         | 171.14 PSI                                                            |
| Hydraulic Pressure                                    |         | 2030 PSI                                                              |
| Hydraulic tank capacity                               |         | 5.81 US gal                                                           |
| Standards compliance                                  |         | 3.01 03 yai                                                           |
| This machine is in compliance with:                   |         | ANSI A92.20-2018 CSA B354.6 ICES-002-Issue 6 Standard<br>Canadian EMC |