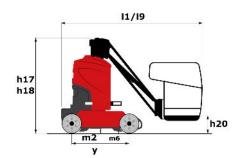

## Dimensional drawing

# **VJR 26**

| Capacities                                            |         |                                                                       |
|-------------------------------------------------------|---------|-----------------------------------------------------------------------|
|                                                       |         | Imperial                                                              |
| Working height                                        | h21     | 32 ft 4 in                                                            |
| Platform height                                       | h7      | 25 ft 9 in                                                            |
| Max. outreach                                         | r1      | 10 ft 4 in                                                            |
| Overhang                                              | h31     | 21 ft 11 in                                                           |
| Pendular arm rotation (bottom)                        |         | +-70 °                                                                |
| Platform capacity                                     | Q       | 440 lbs                                                               |
| Turret rotation                                       |         | 350 °                                                                 |
| Number of people (inside / outside)                   |         | 2/1                                                                   |
| Weight and dimensions                                 |         | <u>-</u> , .                                                          |
| Platform weight*                                      |         | 5842 lbs                                                              |
| Platform dimensions (length x width)                  | lp / ep | 3 ft 8 in x 3 ft 1 in                                                 |
| Overall width                                         | b1      | 3 ft 3 in                                                             |
| Overall length                                        | l1      | 9 ft 2 in                                                             |
| Overall height                                        | h17     | 6 ft 6 in                                                             |
| Floor height (access)                                 | h20     | 1 ft 8 in                                                             |
| Jib length                                            | l13     | 4 ft 11 in                                                            |
| Internal turning radius (over tyres)                  | b13     | 1 ft 11 in                                                            |
| External turning radius                               | Wa3     | 6 ft 10 in                                                            |
| Plugs / stability bars ground clearance               | m6      | 1 in                                                                  |
| Ground clearance at centre of wheelbase               | m2      | 4 in                                                                  |
| Wheelbase                                             | у       | 3 ft 11 in                                                            |
| Performances                                          | ,       | 5 TC 11 III                                                           |
| Drive speed - stowed                                  |         | 3.1 mph                                                               |
| Drive speed - raised                                  |         | 0.4 mph                                                               |
| Gradeability                                          |         | 25 %                                                                  |
| Permissible leveling                                  |         | 2°                                                                    |
| Wheels                                                |         | -                                                                     |
| Tyres type                                            |         | Solid non-marking tires                                               |
| Dimensions of front wheels / rear wheels              |         | 0.41 x 0.13m - 0.41 x 0.13m                                           |
| Drive wheels (front / rear)                           |         | 0 / 2                                                                 |
| Steering wheels (front / rear)                        |         | 2 / 0                                                                 |
| Braking wheels (front / rear)                         |         | 0 / 2                                                                 |
| Engine/Battery                                        |         | 0,2                                                                   |
| Electric Pump                                         |         | 3 kW                                                                  |
| Number of hydraulic pump / Capacity of hydraulic pump |         | 2 x 0.25 in <sup>3</sup>                                              |
| Battery / Batteries capacity                          |         | 24 V / 250 Ah                                                         |
| Integrated charger (V / A)                            |         | 24 V / 30 mA                                                          |
| Miscellaneous                                         |         | 24 ¥ / 30 IIIA                                                        |
| Number of cycles with STD Battery (HIRD)              |         | 29                                                                    |
| Ground Pressure                                       |         | 171.14 PSI                                                            |
| Hydraulic Pressure                                    |         | 2030 PSI                                                              |
| Hydraulic tank capacity                               |         | 5.81 US gal                                                           |
| Standards compliance                                  |         | 3.01 03 yai                                                           |
| This machine is in compliance with:                   |         | ANSI A92.20-2018 CSA B354.6 ICES-002-Issue 6 Standard<br>Canadian EMC |