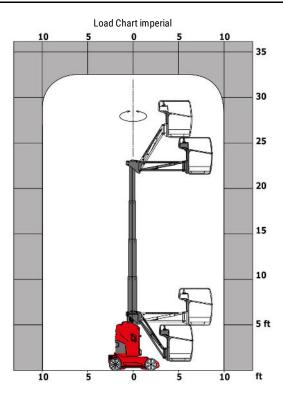

## Load chart

# **VJR 26**

| Capacities                                            |         |                                                                       |
|-------------------------------------------------------|---------|-----------------------------------------------------------------------|
|                                                       |         | Imperial                                                              |
| Working height                                        | h21     | 32 ft 4 in                                                            |
| Platform height                                       | h7      | 25 ft 9 in                                                            |
| Max. outreach                                         | r1      | 10 ft 4 in                                                            |
| Overhang                                              | h31     | 21 ft 11 in                                                           |
| Pendular arm rotation (bottom)                        |         | +-70 °                                                                |
| Platform capacity                                     | Q       | 440 lbs                                                               |
| Turret rotation                                       |         | 350 °                                                                 |
| Number of people (inside / outside)                   |         | 2/1                                                                   |
| Weight and dimensions                                 |         | <u>-</u> , .                                                          |
| Platform weight*                                      |         | 5842 lbs                                                              |
| Platform dimensions (length x width)                  | lp / ep | 3 ft 8 in x 3 ft 1 in                                                 |
| Overall width                                         | b1      | 3 ft 3 in                                                             |
| Overall length                                        | l1      | 9 ft 2 in                                                             |
| Overall height                                        | h17     | 6 ft 6 in                                                             |
| Floor height (access)                                 | h20     | 1 ft 8 in                                                             |
| Jib length                                            | l13     | 4 ft 11 in                                                            |
| Internal turning radius (over tyres)                  | b13     | 1 ft 11 in                                                            |
| External turning radius                               | Wa3     | 6 ft 10 in                                                            |
| Plugs / stability bars ground clearance               | m6      | 1 in                                                                  |
| Ground clearance at centre of wheelbase               | m2      | 4 in                                                                  |
| Wheelbase                                             | у       | 3 ft 11 in                                                            |
| Performances                                          | ,       | 5 TC 11 III                                                           |
| Drive speed - stowed                                  |         | 3.1 mph                                                               |
| Drive speed - raised                                  |         | 0.4 mph                                                               |
| Gradeability                                          |         | 25 %                                                                  |
| Permissible leveling                                  |         | 2°                                                                    |
| Wheels                                                |         | -                                                                     |
| Tyres type                                            |         | Solid non-marking tires                                               |
| Dimensions of front wheels / rear wheels              |         | 0.41 x 0.13m - 0.41 x 0.13m                                           |
| Drive wheels (front / rear)                           |         | 0 / 2                                                                 |
| Steering wheels (front / rear)                        |         | 2 / 0                                                                 |
| Braking wheels (front / rear)                         |         | 0 / 2                                                                 |
| Engine/Battery                                        |         | 0,2                                                                   |
| Electric Pump                                         |         | 3 kW                                                                  |
| Number of hydraulic pump / Capacity of hydraulic pump |         | 2 x 0.25 in <sup>3</sup>                                              |
| Battery / Batteries capacity                          |         | 24 V / 250 Ah                                                         |
| Integrated charger (V / A)                            |         | 24 V / 30 mA                                                          |
| Miscellaneous                                         |         | 24 ¥ / 30 IIIA                                                        |
| Number of cycles with STD Battery (HIRD)              |         | 29                                                                    |
| Ground Pressure                                       |         | 171.14 PSI                                                            |
| Hydraulic Pressure                                    |         | 2030 PSI                                                              |
| Hydraulic tank capacity                               |         | 5.81 US gal                                                           |
| Standards compliance                                  |         | 3.01 03 yai                                                           |
| This machine is in compliance with:                   |         | ANSI A92.20-2018 CSA B354.6 ICES-002-Issue 6 Standard<br>Canadian EMC |