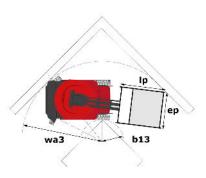

## Dimensional drawing

# **VJR 26**

| Capacities                                            |         |                                                                       |
|-------------------------------------------------------|---------|-----------------------------------------------------------------------|
|                                                       |         | Imperial                                                              |
| Working height                                        | h21     | 32 ft 4 in                                                            |
| Platform height                                       | h7      | 25 ft 9 in                                                            |
| Max. outreach                                         | r1      | 10 ft 4 in                                                            |
| Overhang                                              | h31     | 21 ft 11 in                                                           |
| Pendular arm rotation (bottom)                        |         | +-70 °                                                                |
| Platform capacity                                     | Q       | 440 lbs                                                               |
| Turret rotation                                       |         | 350 °                                                                 |
| Number of people (inside / outside)                   |         | 2/1                                                                   |
| Weight and dimensions                                 |         | <u>-</u> , .                                                          |
| Platform weight*                                      |         | 5842 lbs                                                              |
| Platform dimensions (length x width)                  | lp / ep | 3 ft 8 in x 3 ft 1 in                                                 |
| Overall width                                         | b1      | 3 ft 3 in                                                             |
| Overall length                                        | l1      | 9 ft 2 in                                                             |
| Overall height                                        | h17     | 6 ft 6 in                                                             |
| Floor height (access)                                 | h20     | 1 ft 8 in                                                             |
| Jib length                                            | l13     | 4 ft 11 in                                                            |
| Internal turning radius (over tyres)                  | b13     | 1 ft 11 in                                                            |
| External turning radius                               | Wa3     | 6 ft 10 in                                                            |
| Plugs / stability bars ground clearance               | m6      | 1 in                                                                  |
| Ground clearance at centre of wheelbase               | m2      | 4 in                                                                  |
| Wheelbase                                             | у       | 3 ft 11 in                                                            |
| Performances                                          | ,       | 5 TC 11 III                                                           |
| Drive speed - stowed                                  |         | 3.1 mph                                                               |
| Drive speed - raised                                  |         | 0.4 mph                                                               |
| Gradeability                                          |         | 25 %                                                                  |
| Permissible leveling                                  |         | 2°                                                                    |
| Wheels                                                |         | -                                                                     |
| Tyres type                                            |         | Solid non-marking tires                                               |
| Dimensions of front wheels / rear wheels              |         | 0.41 x 0.13m - 0.41 x 0.13m                                           |
| Drive wheels (front / rear)                           |         | 0 / 2                                                                 |
| Steering wheels (front / rear)                        |         | 2 / 0                                                                 |
| Braking wheels (front / rear)                         |         | 0 / 2                                                                 |
| Engine/Battery                                        |         | 0,2                                                                   |
| Electric Pump                                         |         | 3 kW                                                                  |
| Number of hydraulic pump / Capacity of hydraulic pump |         | 2 x 0.25 in <sup>3</sup>                                              |
| Battery / Batteries capacity                          |         | 24 V / 250 Ah                                                         |
| Integrated charger (V / A)                            |         | 24 V / 30 mA                                                          |
| Miscellaneous                                         |         | 24 ¥ / 30 IIIA                                                        |
| Number of cycles with STD Battery (HIRD)              |         | 29                                                                    |
| Ground Pressure                                       |         | 171.14 PSI                                                            |
| Hydraulic Pressure                                    |         | 2030 PSI                                                              |
| Hydraulic tank capacity                               |         | 5.81 US gal                                                           |
| Standards compliance                                  |         | 3.01 03 yai                                                           |
| This machine is in compliance with:                   |         | ANSI A92.20-2018 CSA B354.6 ICES-002-Issue 6 Standard<br>Canadian EMC |