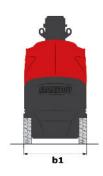

# **VJR 26**

| Capacities                                            |         |                                                                       |
|-------------------------------------------------------|---------|-----------------------------------------------------------------------|
|                                                       |         | Imperial                                                              |
| Working height                                        | h21     | 32 ft 4 in                                                            |
| Platform height                                       | h7      | 25 ft 9 in                                                            |
| Max. outreach                                         | r1      | 10 ft 4 in                                                            |
| Overhang                                              | h31     | 21 ft 11 in                                                           |
| Pendular arm rotation (bottom)                        |         | +-70 °                                                                |
| Platform capacity                                     | Q       | 440 lbs                                                               |
| Turret rotation                                       |         | 350 °                                                                 |
| Number of people (inside / outside)                   |         | 2/1                                                                   |
| Weight and dimensions                                 |         | <u>-</u> , .                                                          |
| Platform weight*                                      |         | 5842 lbs                                                              |
| Platform dimensions (length x width)                  | lp / ep | 3 ft 8 in x 3 ft 1 in                                                 |
| Overall width                                         | b1      | 3 ft 3 in                                                             |
| Overall length                                        | l1      | 9 ft 2 in                                                             |
| Overall height                                        | h17     | 6 ft 6 in                                                             |
| Floor height (access)                                 | h20     | 1 ft 8 in                                                             |
| Jib length                                            | l13     | 4 ft 11 in                                                            |
| Internal turning radius (over tyres)                  | b13     | 1 ft 11 in                                                            |
| External turning radius                               | Wa3     | 6 ft 10 in                                                            |
| Plugs / stability bars ground clearance               | m6      | 1 in                                                                  |
| Ground clearance at centre of wheelbase               | m2      | 4 in                                                                  |
| Wheelbase                                             | у       | 3 ft 11 in                                                            |
| Performances                                          | ,       | 5 TC 11 III                                                           |
| Drive speed - stowed                                  |         | 3.1 mph                                                               |
| Drive speed - raised                                  |         | 0.4 mph                                                               |
| Gradeability                                          |         | 25 %                                                                  |
| Permissible leveling                                  |         | 2°                                                                    |
| Wheels                                                |         | -                                                                     |
| Tyres type                                            |         | Solid non-marking tires                                               |
| Dimensions of front wheels / rear wheels              |         | 0.41 x 0.13m - 0.41 x 0.13m                                           |
| Drive wheels (front / rear)                           |         | 0 / 2                                                                 |
| Steering wheels (front / rear)                        |         | 2 / 0                                                                 |
| Braking wheels (front / rear)                         |         | 0 / 2                                                                 |
| Engine/Battery                                        |         | 0,2                                                                   |
| Electric Pump                                         |         | 3 kW                                                                  |
| Number of hydraulic pump / Capacity of hydraulic pump |         | 2 x 0.25 in <sup>3</sup>                                              |
| Battery / Batteries capacity                          |         | 24 V / 250 Ah                                                         |
| Integrated charger (V / A)                            |         | 24 V / 30 mA                                                          |
| Miscellaneous                                         |         | 24 ¥ / 30 IIIA                                                        |
| Number of cycles with STD Battery (HIRD)              |         | 29                                                                    |
| Ground Pressure                                       |         | 171.14 PSI                                                            |
| Hydraulic Pressure                                    |         | 2030 PSI                                                              |
| Hydraulic tank capacity                               |         | 5.81 US gal                                                           |
| Standards compliance                                  |         | 3.01 03 yai                                                           |
| This machine is in compliance with:                   |         | ANSI A92.20-2018 CSA B354.6 ICES-002-Issue 6 Standard<br>Canadian EMC |

## Dimensional drawing