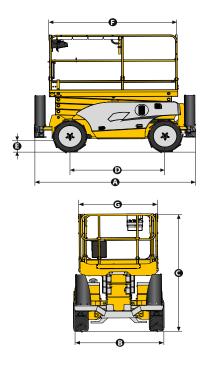

#### TECHNICAL DATA

#### Compact 2668 RT Compact 3368 RT

| Working height            | 32 ft 9 in        | 39 ft 4 in        |
|---------------------------|-------------------|-------------------|
| Platform height           | 26 ft 9 in        | 33 ft 4 in        |
| Lift capacity             | 1250 lbs          | 1000 lbs          |
| A Length                  | 10 ft 5 in        | 10 ft 5 in        |
| <b>B</b> Width            | 5 ft 11 in        | 5 ft 11in         |
| C Height - stowed         | 8 ft              | 8 ft 4 in         |
| Storage height            | 5 ft 2 in         | 5 ft 2 in         |
| ■ Platform length         | 8 ft 3 in         | 8 ft 3 in         |
| Extended platform length  | 12 ft 2 in        | 12 ft 2 in        |
| Platform extension length | 3 ft 11 in        | 3 ft 11 in        |
| G Platform width          | 5 ft 1 in         | 5 ft 1 in         |
| Wheelbase                 | 6 ft 2 in         | 6 ft 2 in         |
| <b>■</b> Ground clearance | 11 in             | 11 in             |
| Number of extensions      | 1                 | 1                 |
| Drive speed               | 0.5 - 3.4 mph     | 0.5 - 3.4 mph     |
| Turning radius - outside  | 11 ft 6 in        | 11 ft 6 in        |
| Lift / lower speed        | 35 s / 46 s       | 40 s / 51s        |
| Engine                    | 18.5 kW - 24.8 hp | 18.5 kW - 24.8 hp |
| Gradeability              | 40 %              | 40 %              |
| Tires                     | 26x12-16.5        | 26x12-16.5        |
| Hydraulic tank capacity   | 20 gal            | 20 gal            |
| Weight                    | 7,585 lbs         | 8,959 lbs         |
|                           |                   |                   |