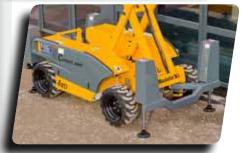

### Durable and easy to maintain

- Outriggers positioned within the machine footprint
- Durable and reliable upper control box
- Optimized accessibility to components
- > Built-in diagnostic tool

#### **Exceptional productivity**

- > Fully proportional controls
- > Tight turning radius
- One switch to deploy and retract all 4 outriggers

More than lifting