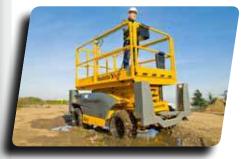

### Durable and easy to maintain

- Outriggers positioned within the machine footprint
- Durable and reliable upper control box
- Optimized accessibility to components
- > Built-in diagnostic tool

#### **Exceptional productivity**

- > Fully proportional controls
- > Tight turning radius
- One switch to deploy and retract all 4 outriggers

More than lifting