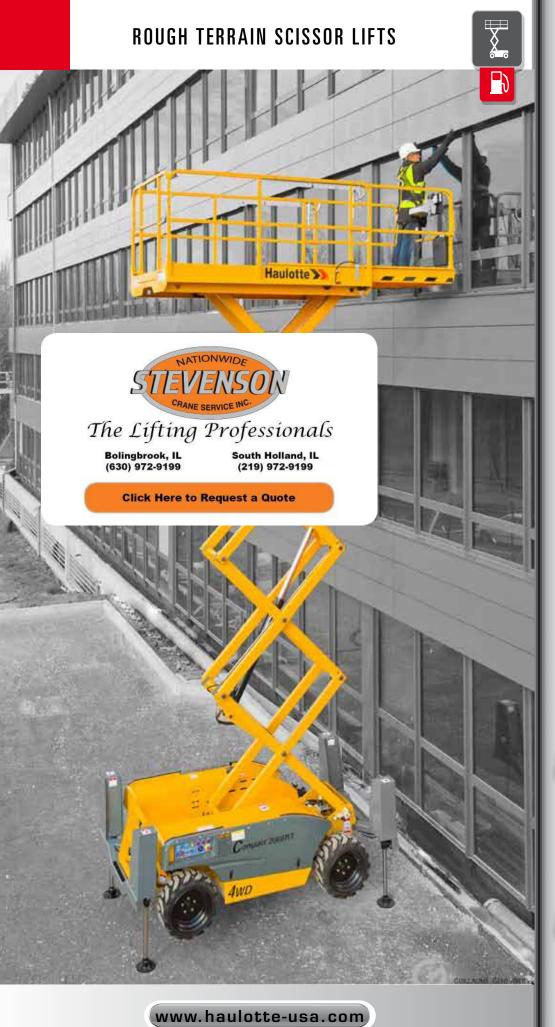

## Outstanding rough terrain driving features

- ▶ 4 wheel drive
- Automatic differential lock
- **Excellent gradeability of 40%**
- > Ground clearance of 11 in

### Durable and easy to maintain

- Outriggers positioned within the machine footprint
- Durable and reliable upper control box
- Optimized accessibility to components
- > Built-in diagnostic tool

#### **Exceptional productivity**

- > Fully proportional controls
- > Tight turning radius
- One switch to deploy and retract all 4 outriggers

More than lifting

### ROUGH TERRAIN SCISSOR LIFTS

**COMPACT 2668/3368 RT** 