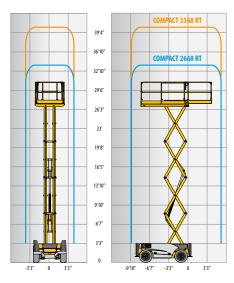

#### TECHNICAL DATA

#### Compact 2668 RT Compact 3368 RT

| Working height            | 32 ft 9 in        | 39 ft 4 in        |
|---------------------------|-------------------|-------------------|
| Platform height           | 26 ft 9 in        | 33 ft 4 in        |
| Lift capacity             | 1250 lbs          | 1000 lbs          |
| A Length                  | 10 ft 5 in        | 10 ft 5 in        |
| <b>B</b> Width            | 5 ft 11 in        | 5 ft 11in         |
| C Height - stowed         | 8 ft              | 8 ft 4 in         |
| Storage height            | 5 ft 2 in         | 5 ft 2 in         |
| ■ Platform length         | 8 ft 3 in         | 8 ft 3 in         |
| Extended platform length  | 12 ft 2 in        | 12 ft 2 in        |
| Platform extension length | 3 ft 11 in        | 3 ft 11 in        |
| G Platform width          | 5 ft 1 in         | 5 ft 1 in         |
| Wheelbase                 | 6 ft 2 in         | 6 ft 2 in         |
| <b>■</b> Ground clearance | 11 in             | 11 in             |
| Number of extensions      | 1                 | 1                 |
| Drive speed               | 0.5 - 3.4 mph     | 0.5 - 3.4 mph     |
| Turning radius - outside  | 11 ft 6 in        | 11 ft 6 in        |
| Lift / lower speed        | 35 s / 46 s       | 40 s / 51s        |
| Engine                    | 18.5 kW - 24.8 hp | 18.5 kW - 24.8 hp |
| Gradeability              | 40 %              | 40 %              |
| Tires                     | 26x12-16.5        | 26x12-16.5        |
| Hydraulic tank capacity   | 20 gal            | 20 gal            |
| Weight                    | 7,585 lbs         | 8,959 lbs         |
|                           |                   |                   |