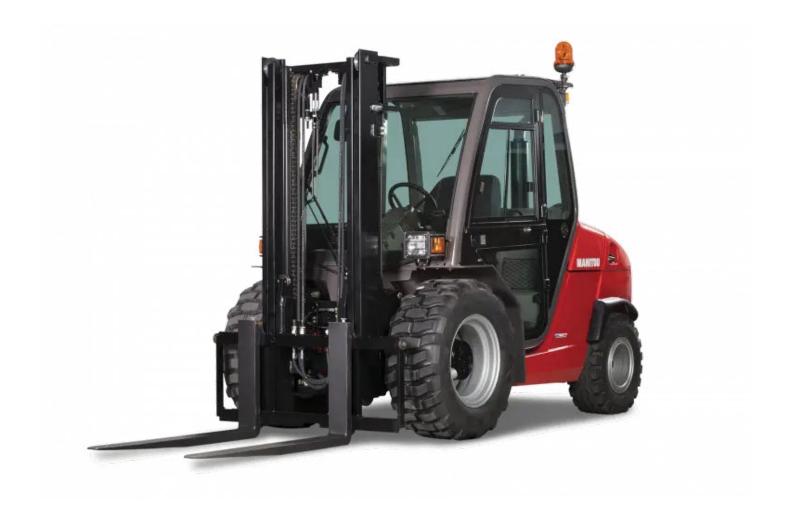

Technical sheet:

## MSI 30 3B - FT4





|       | Technical characteristics