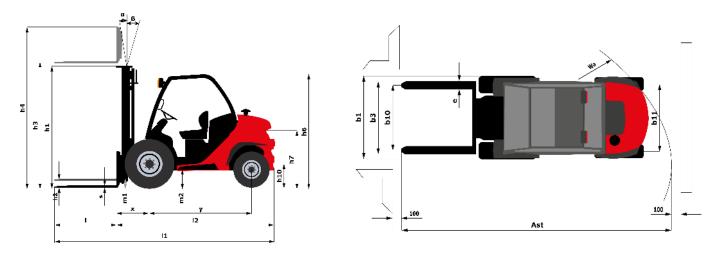

|
| 7.3        | Rated speed                                                               | 2700<br>rpm                       |
| 7.4        | Number of cylinders / Capacity of cylinders                               | 4 -<br>148.53<br>in <sup>3</sup>  |
|            | Miscellaneous                                                             |                                   |
| 8.1        | Type of drive control                                                     | Hydraulic                         |
| 8.2<br>8.3 | Working hydraulic pressure for attachments  Oil flow rate for attachments | 12 PSI<br>77 I/min                |
| 0.3        | On now rate for attachments                                               | 77 1/111111                       |

## **Dimensional drawing**



## Characteristics of masts and residual capacities

| -                                                    |     | FVD 30  | FVD 33  | FVD 35  | FVD 37  | FVD 40  | FVD 45  | FVD 50  | FVD 55  | FVD 60  |
|------------------------------------------------------|-----|---------|---------|---------|---------|---------|---------|---------|---------|---------|
| h2 - Free lift                                       | in  | 0.005"  | 0.005"  | 0.005"  | 0.005"  | 0.005"  | 0.005"  | 0.005"  | 0.005"  | 0.005"  |
| h1 - Height mast lowered *                           | in  | 7' 1"   | 7' 7"   | 7' 10"  | 8' 5"   | 9'      | 9' 10"  | 10' 8"  | 11' 6"  | 12' 5"  |
| h4 - Height mast extended *                          | in  | 12' 9"  | 13' 9"  | 14' 5"  | 15' 1"  | 16' 1"  | 17' 8"  | 19' 3"  |