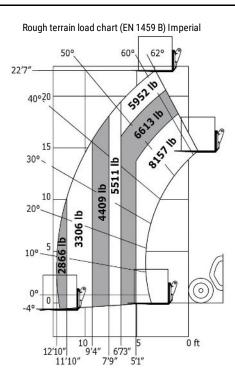

| 0       |  |
| Manual rotating towing hitch                                           | S       |  |
| ighting                                                                |         |  |
| Boom Work Lights (on fixed part) (x2)                                  | 0       |  |
| Front and rear LED work lights on cab (x4 : 2 front + 2 rear)          | 0       |  |
| Front and rear work lights on cab (x4: 2 front + 2 rear)               | S       |  |
| LED + (4 additional work lights)                                       | 0       |  |
| Safety                                                                 |         |  |
| Audio warning on reverse                                               | 0       |  |

## **Dimensional drawing**





## Load chart







Siège Social 430 rue de l'Aubinière - 44150 Ancenis Cedex - France Tel: +33(0)2 40 09 10 11 - Fax: +33 (0)2 40 09 10 97 www.manitou.com



This brochure describes versions and configuration options for Manitou products which may be fitted with different equipment. The equipment described in this brochure may be standard, optional or not available depending on version. Manitou reserves the right to change the specifications shown and described at any time and without prior warning. The manufacturer is not liable for the specifications given. For more information, contact your Manitou dealer. Non-contractual document. Product descriptions may differ from actual products. List of specifications is not comprehensive. The logos and visual identity of the company are the property of Manito