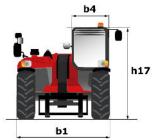

ice of hooks                                      | 0       |  |
| Manual rotating towing hitch                                           | S       |  |
| ighting                                                                |         |  |
| Boom Work Lights (on fixed part) (x2)                                  | 0       |  |
| Front and rear LED work lights on cab (x4 : 2 front + 2 rear)          | 0       |  |
| Front and rear work lights on cab (x4: 2 front + 2 rear)               | S       |  |
| LED + (4 additional work lights)                                       | 0       |  |
| Safety                                                                 |         |  |
| Audio warning on reverse                                               | 0       |  |

## **Dimensional drawing**





## Load chart







Siège Social 430 rue de l'Aubinière - 44150 Ancenis Cedex - France Tel: +33(0)2 40 09 10 11 - Fax: +33 (0)2 40 09 10 97 www.manitou.com



This brochure describes versions and configuration options for Manitou products which may be fitted with different equipment. The equipment described in this brochure may be standard, optional or not available depending on version. Manitou reserves the right to change the specifications shown and described at any time and without prior warning. The manufacturer is not liable for the specifications given. For more information, contact your Manitou dealer. Non-contractual document. Product descriptions may differ from actual products. List of specifications is not comprehensive. The logos and visual identity of the company are the p