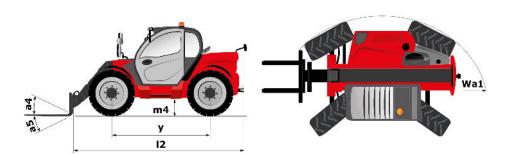

hoice of hooks                                      | 0       |  |
| Manual rotating towing hitch                                           | S       |  |
| ighting                                                                |         |  |
| Boom Work Lights (on fixed part) (x2)                                  | 0       |  |
| Front and rear LED work lights on cab (x4 : 2 front + 2 rear)          | 0       |  |
| Front and rear work lights on cab (x4: 2 front + 2 rear)               | S       |  |
| LED + (4 additional work lights)                                       | 0       |  |
| Safety                                                                 |         |  |
| Audio warning on reverse                                               | 0       |  |

## **Dimensional drawing**





## Load chart







Siège Social 430 rue de l'Aubinière - 44150 Ancenis Cedex - France Tel: +33(0)2 40 09 10 11 - Fax: +33 (0)2 40 09 10 97 www.manitou.com



This brochure describes versions and configuration options for Manitou products which may be fitted with different equipment. The equipment described in this brochure may be standard, optional or not available depending on version. Manitou reserves the right to change the specifications shown and described at any time and without prior warning. The manufacturer is not liable for the specifications given. For more information, contact your Manitou dealer. Non-contractual document. Product descriptions may differ from actual products. List of specifications is not comprehensive. The logos and visual identity of the company are the