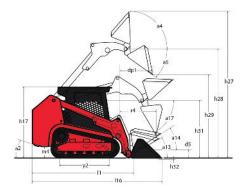

| 83 dB                                                     |
| with the state of |                                                           |

## 2150 RT - Dimensional drawing







## **Equipment**

| Lifting function                                 |          |
|--------------------------------------------------|----------|
| AII-Tach® Attachment Mounting System             | Standard |
| Auxiliary Hydraulics                             | Standard |
| Electronic Attachment Control - 14-Pin Connector | Optional |
| High-Flow Auxiliary Hydraulics                   | Optional |
| IdealTrax™ Automatic Track Tensioning System     | Standard |
| Power-A-Tach® Attachment Mounting System         | Optional |
| Motorization/Power                               |          |
| Combination Radiator & Hydraulic Oil Cooler      | Standard |
| Dual-Element Air Cleaner with Indicator          | Standard |
| Engine Auto-Shutdown System                      | Standard |
| Glowpl