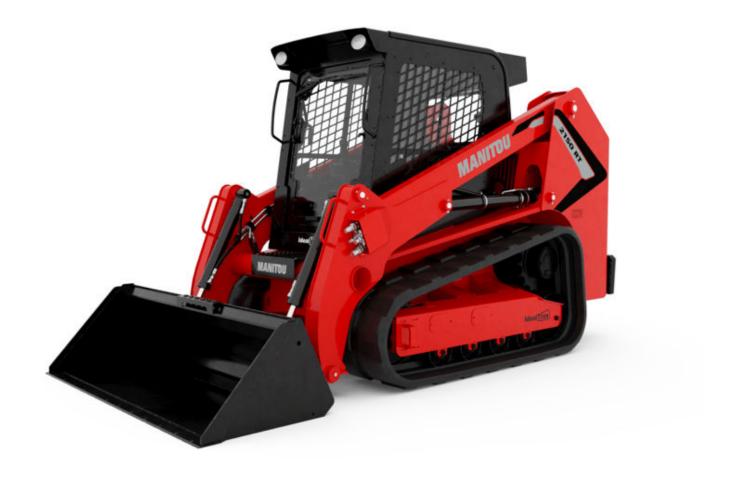

Technical sheet:

## 2150 RT





|