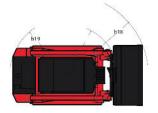

| 83 dB                                                     |
| with the state of |                                                           |

## 2150 RT - Dimensional drawing







## **Equipment**

| Lifting function                                 |          |
|--------------------------------------------------|----------|
| AII-Tach® Attachment Mounting System             | Standard |
| Auxiliary Hydraulics                             | Standard |
| Electronic Attachment Control - 14-Pin Connector | Optional |
| High-Flow Auxiliary Hydraulics                   | Optional |
| IdealTrax™ Automatic Track Tensioning System     | Standard |
| Power-A-Tach® Attachment Mounting System         | Optional |
| Motorization/Power                               |          |
| Combination Radiator & Hydraulic Oil Cooler      | Standard |
| Dual-Element Air Cleaner with Indicator          | Standard |
| Engine Auto-Shutdown System                      | Standard |
| Glowplug