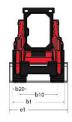

| 83 dB                                                     |
| with the state of |                                                           |

## 2150 RT - Dimensional drawing







## **Equipment**

| Lifting function                                 |          |
|--------------------------------------------------|----------|
| AII-Tach® Attachment Mounting System             | Standard |
| Auxiliary Hydraulics                             | Standard |
| Electronic Attachment Control - 14-Pin Connector | Optional |
| High-Flow Auxiliary Hydraulics                   | Optional |
| IdealTrax™ Automatic Track Tensioning System     | Standard |
| Power-A-Tach® Attachment Mounting System         | Optional |
| Motorization/Power                               |          |
| Combination Radiator & Hydraulic Oil Cooler      | Standard |
| Dual-Element Air Cleaner with Indicator          | Standard |
| Engine Auto-Shutdown System                      | Standard |
| Glowplugs