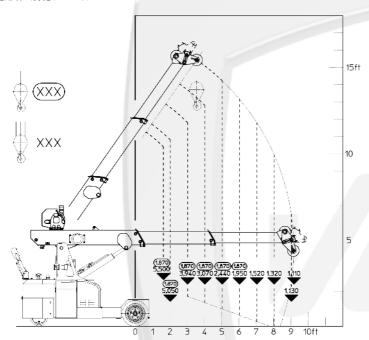

## CAPACITY DIAGRAM (lb)

DIAGR. Nº 188024

Wired remote control for the aerial part

Fully hydraulic telescopic boom

180° steering helm powered by electric motor with 180° rotation for maximum manoeuvrability