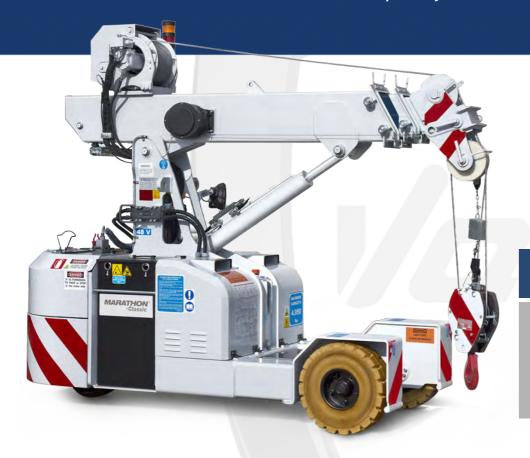

## 25 E

Walk behind pick&carry crane with 5,500 lbs capacity

## **FEATURES**

MAX CAPACITY 5,500 lbs
MAX BOOM EXTENSION 9'2"
MAX BOOM ANGLE 55°
MIN BOOM ANGLE -20°
WEIGHT 5,300 lbs
CONFORMITY 2006/42 CE; 2014/30 CE;

| CHASSIS          | 3 wheels structure made in high quality steel, with internal counterweights                                                                                        |
|------------------|--------------------------------------------------------------------------------------------------------------------------------------------------------------------|
| WHEELS           | Front: n°2 superelastic wheels 18x7 – R8"<br>Rear: n°1 cushion wheel 300x135                                                                                       |
| TRACTION         | Rear traction with electric motor AC – 3 kW controlled by inverter                                                                                                 |
| HYDRAULIC SYSTEM | Powered by electric motor AC – 4 kW (5 kW with hydraulic winch)                                                                                                    |
| BRAKES           | On real wheel by electro brake                                                                                                                                     |
| STEERING         | Rear by steering helm with 180° rotation powered by electric steering motor AC -700W, controlled by inverter. Complete with safety device on backward.             |
| воом             | Manufactured in high quality steel, composed by three elements: main boom and two telescopic hydraulic sections                                                    |
| POWER SUPPLY     | Electric                                                                                                                                                           |
| BATTERY          | 48V - 200 Ah                                                                                                                                                       |
| BOOM'S CONTROL   | By wired remote control                                                                                                                                            |
| DRIVE CONTROL    | By steering helm                                                                                                                                                   |
| SAFETY SYSTEM    | Electronic load moment indicator (LMI) with display for load, boom's position and boom's angle control                                                             |
| OPTIONALS        | Hydraulic winch, manual Jib, radio remote control, non marking wheels, battery watering system, on board battery charger, carry deck, front wheels electro brakes. |
|                  |                                                                                                                                                                    |