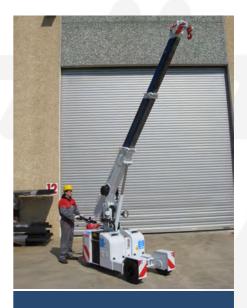

## 25 E

Walk behind pick&carry crane with 5,500 lbs capacity

## **FEATURES**

MAX CAPACITY 5,500 lbs
MAX BOOM EXTENSION 9'2"
MAX BOOM ANGLE 55°
MIN BOOM ANGLE -20°
WEIGHT 5,300 lbs
CONFORMITY 2006/42 CE; 2014/30 CE;

| CHASSIS          | 3 wheels structure made in high quality steel, with internal counterweights                                                                                        |
|------------------|--------------------------------------------------------------------------------------------------------------------------------------------------------------------|
| WHEELS           | Front: n°2 superelastic wheels 18x7 – R8"<br>Rear: n°1 cushion wheel 300x135                                                                                       |
| TRACTION         | Rear traction with electric motor AC – 3 kW controlled by inverter                                                                                                 |
| HYDRAULIC SYSTEM | Powered by electric motor AC – 4 kW (5 kW with hydraulic winch)                                                                                                    |
| BRAKES           | On real wheel by electro brake                                                                                                                                     |
| STEERING         | Rear by steering helm with 180° rotation powered by electric steering motor AC -700W, controlled by inverter. Complete with safety device on backward.             |
| воом             | Manufactured in high quality steel, composed by three elements: main boom and two telescopic hydraulic sections                                                    |
| POWER SUPPLY     | Electric                                                                                                                                                           |
| BATTERY          | 48V - 200 Ah                                                                                                                                                       |
| BOOM'S CONTROL   | By wired remote control                                                                                                                                            |
| DRIVE CONTROL    | By steering helm                                                                                                                                                   |
| SAFETY SYSTEM    | Electronic load moment indicator (LMI) with display for load, boom's position and boom's angle control                                                             |
| OPTIONALS        | Hydraulic winch, manual Jib, radio remote control, non marking wheels, battery watering system, on board battery charger, carry deck, front wheels electro brakes. |
|                  |                                                                                                                                                                    |