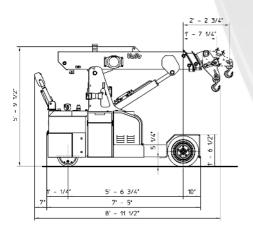

## **FEATURES**

MAX CAPACITY 5,500 lbs
MAX BOOM EXTENSION 9'2"
MAX BOOM ANGLE 55°
MIN BOOM ANGLE -20°
WEIGHT 5,300 lbs
CONFORMITY 2006/42 CE; 2014/30 CE;

| CHASSIS          | 3 wheels structure made in high quality steel, with internal counterweights                                                                                        |
|------------------|--------------------------------------------------------------------------------------------------------------------------------------------------------------------|
| WHEELS           | Front: n°2 superelastic wheels 18x7 – R8"<br>Rear: n°1 cushion wheel 300x135                                                                                       |
| TRACTION         | Rear traction with electric motor AC – 3 kW controlled by inverter                                                                                                 |
| HYDRAULIC SYSTEM | Powered by electric motor AC – 4 kW (5 kW with hydraulic winch)                                                                                                    |
| BRAKES           | On real wheel by electro brake                                                                                                                                     |
| STEERING         | Rear by steering helm with 180° rotation powered by electric steering motor AC -700W, controlled by inverter. Complete with safety device on backward.             |
| воом             | Manufactured in high quality steel, composed by three elements: main boom and two telescopic hydraulic sections                                                    |
| POWER SUPPLY     | Electric                                                                                                                                                           |
| BATTERY          | 48V - 200 Ah                                                                                                                                                       |
| BOOM'S CONTROL   | By wired remote control                                                                                                                                            |
| DRIVE CONTROL    | By steering helm                                                                                                                                                   |
| SAFETY SYSTEM    | Electronic load moment indicator (LMI) with display for load, boom's position and boom's angle control                                                             |
| OPTIONALS        | Hydraulic winch, manual Jib, radio remote control, non marking wheels, battery watering system, on board battery charger, carry deck, front wheels electro brakes. |
|                  |                                                                                                                                                                    |