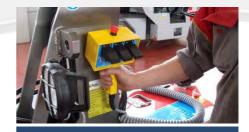

## CAPACITY DIAGRAM (lb)

DIAGR. Nº 188024

Wired remote control for the aerial part

Fully hydraulic telescopic boom

180° steering helm powered by electric motor with 180° rotation for maximum manoeuvrability