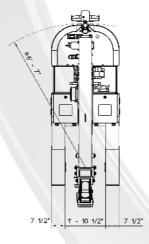

## **FEATURES**

MAX CAPACITY 5,500 lbs
MAX BOOM EXTENSION 9'2"
MAX BOOM ANGLE 55°
MIN BOOM ANGLE -20°
WEIGHT 5,300 lbs
CONFORMITY 2006/42 CE; 2014/30 CE;

| CHASSIS          | 3 wheels structure made in high quality steel, with internal counterweights                                                                                        |
|------------------|--------------------------------------------------------------------------------------------------------------------------------------------------------------------|
| WHEELS           | Front: n°2 superelastic wheels 18x7 – R8"<br>Rear: n°1 cushion wheel 300x135                                                                                       |
| TRACTION         | Rear traction with electric motor AC – 3 kW controlled by inverter                                                                                                 |
| HYDRAULIC SYSTEM | Powered by electric motor AC – 4 kW (5 kW with hydraulic winch)                                                                                                    |
| BRAKES           | On real wheel by electro brake                                                                                                                                     |
| STEERING         | Rear by steering helm with 180° rotation powered by electric steering motor AC -700W, controlled by inverter. Complete with safety device on backward.             |
| воом             | Manufactured in high quality steel, composed by three elements: main boom and two telescopic hydraulic sections                                                    |
| POWER SUPPLY     | Electric                                                                                                                                                           |
| BATTERY          | 48V - 200 Ah                                                                                                                                                       |
| BOOM'S CONTROL   | By wired remote control                                                                                                                                            |
| DRIVE CONTROL    | By steering helm                                                                                                                                                   |
| SAFETY SYSTEM    | Electronic load moment indicator (LMI) with display for load, boom's position and boom's angle control                                                             |
| OPTIONALS        | Hydraulic winch, manual Jib, radio remote control, non marking wheels, battery watering system, on board battery charger, carry deck, front wheels electro brakes. |
|                  |                                                                                                                                                                    |