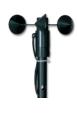

### Wind Speed Sensor

- Three cup wind speed sensor
- Designed for operation in adverse environments
- Quick pivot pedestal mount for quick & easy installation
- Accuracy +/- 2.5 mph