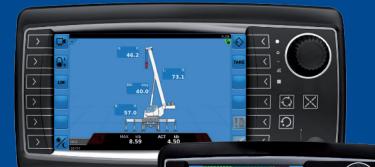

# qSCALE Ix

The qSCALE Ix load moment indicator features a user-friendly HMI console with an easy to use step-by-step setup process. Graphic elements visualize the crane setup and allow easy verification with the crane configuration tool.

### Product Features

- Flexible load moment indicator for mobile cranes
- Superior HMI graphics with 4.3" & 7" display options
- System supports wireless & hardwired sensors

- vSCALE D2: 4.3" color graphic display