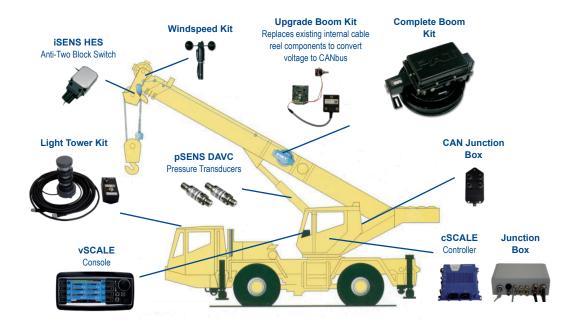

# **尽** System Diagram ■ Diagra

### System **Options**

#### **Upgrade Boom Kit (102124)**

 Replaces existing internal cable reel components to convert voltage to CANbus

#### **Complete Boom Kit (102126)**

- LWG CANbus Cable reel
- Die-cast aluminum housing
- Used if existing cable reel is not functional

#### **Light Tower (102127)**

Green, yellow, and red warning / overload lights

#### Wind Speed Sensor (102131)

- Three cup wind speed sensor
- Designed for operation in adverse environments
- Quick pivot pedestal mount for quick & easy installation
- Accuracy +/- 2.5 mph