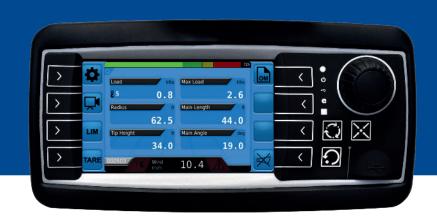

## Product Features

- Upgrade existing DS150G, DS350G/GW & maestro systems
- Uses existing data software (software conversion by WIKA required)
- No re-calibration required
- Displays actual and allowable load, boom length, boom angle & load radius
- Integrated Light-bar and Event Recorder
- Optional External Light-tower feature

#### 4.3" Display (102125)

- Operating temperature: -40°C to +70°C
- IP66/67 Protection